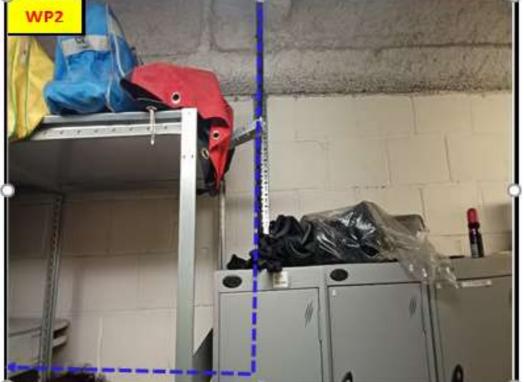

Description of exactly what activities should be carried out

WMPSN WARWICKSHIRECOUNTY COUNC

8F Cable to be pulled to customer property though existing

POE approx 50m following blue dashed route

follow blue dashed route using customer cointainment

1405025-2668393 A

**Work Point Reference Details** 

Description of exactly what activities should be carried out

WMPSN WARWICKSHIRECOUNTY COUNC

8F Cable to be pulled to customercomms room approx 50m

following blue dashed route

## Virgin Media

500 Brook Drive Green Park Reading Berkshire

RG2 6UU

| No. | Description of exactly what activities should be carried out                       |
|-----|------------------------------------------------------------------------------------|
| WP1 | 8F Cable to be pulled to customercomms room approx 50m following blue dashed route |
|     |                                                                                    |
|     |                                                                                    |
|     |                                                                                    |
|     |                                                                                    |
|     |                                                                                    |
|     |                                                                                    |
|     |                                                                                    |
|     |                                                                                    |

#### **Work Point Reference Details**

|     | 8F Cable to be pulled to customercomms room approx 50m |
|-----|--------------------------------------------------------|
| WP1 | following blue dashed route                            |