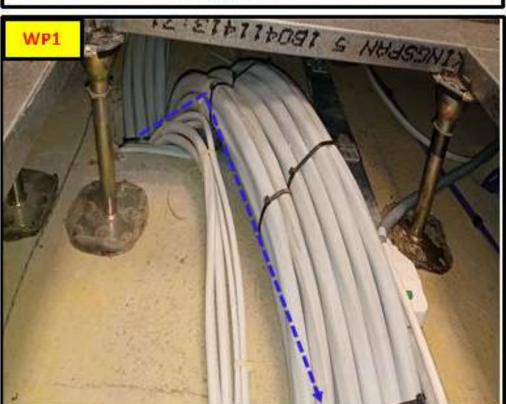

1405025-2668393 A

**Work Point Reference Details** 

Description of exactly what activities should be carried out

WMPSN WARWICKSHIRECOUNTY COUNC

8F Cable to be pulled to customercomms room approx 50m

following blue dashed route

## Virgin Media

500 Brook Drive Green Park Reading Berkshire

RG2 6UU

| No. | Description of exactly what activities should be carried out                       |
|-----|------------------------------------------------------------------------------------|
| WP1 | 8F Cable to be pulled to customercomms room approx 50m following blue dashed route |
|     |                                                                                    |
|     |                                                                                    |
|     |                                                                                    |
|     |                                                                                    |
|     |                                                                                    |
|     |                                                                                    |
|     |                                                                                    |
|     |                                                                                    |

#### **Work Point Reference Details**

|     | 8F Cable to be pulled to customercomms room approx 50m |
|-----|--------------------------------------------------------|
| WP1 | following blue dashed route                            |