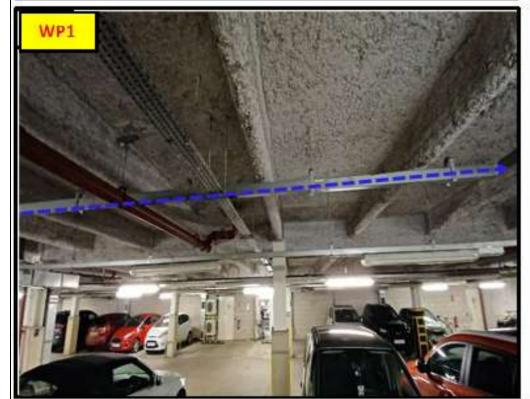

Description of exactly what activities should be carried out

WMPSN WARWICKSHIRECOUNTY COUNC

8F Cable to be pulled to customer property though existing

POE approx 50m following blue dashed route

follow blue dashed route using customer cointainment

1405025-2668393 A

**Work Point Reference Details** 

Description of exactly what activities should be carried out

WMPSN WARWICKSHIRECOUNTY COUNC

8F Cable to be pulled to customercomms room approx 50m

following blue dashed route