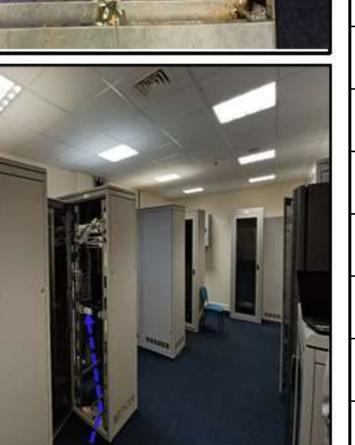

## Virgin Media

500 Brook Drive Green Park Reading Berkshire

RG2 6UU

| No. | Description of exactly what activities should be carried out                       |
|-----|------------------------------------------------------------------------------------|
| WP1 | 8F Cable to be pulled to customercomms room approx 50m following blue dashed route |
|     |                                                                                    |
|     |                                                                                    |
|     |                                                                                    |
|     |                                                                                    |
|     |                                                                                    |
|     |                                                                                    |
|     |                                                                                    |
|     |                                                                                    |

#### **Work Point Reference Details**

|     | 8F Cable to be pulled to customercomms room approx 50m |
|-----|--------------------------------------------------------|
| WP1 | following blue dashed route                            |