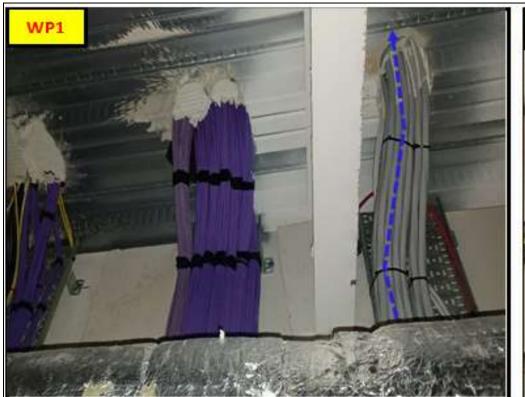

Description of exactly what activities should be carried out

WMPSN WARWICKSHIRECOUNTY COUNC

8F Cable to be pulled to customer property though existing

POE approx 50m following blue dashed route

follow blue dashed route using customer cointainment