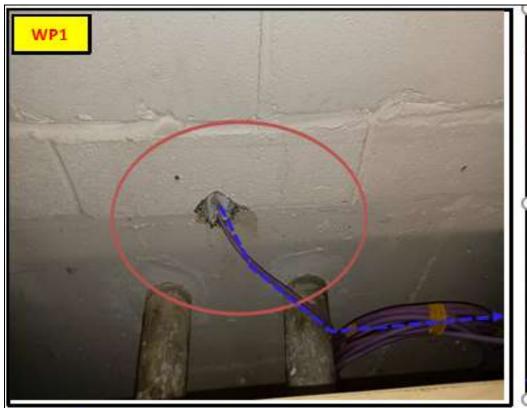

Description of exactly what activities should be carried out

WMPSN WARWICKSHIRECOUNTY COUNC

8F Cable to be pulled to customer property though existing

POE approx 50m following blue dashed route

follow blue dashed route using customer cointainment

1405025-2668393 A

**Work Point Reference Details** 

Description of exactly what activities should be carried out

WMPSN WARWICKSHIRECOUNTY COUNC

8F Cable to be pulled to customercomms room approx 50m

following blue dashed route

## Virgin Media

500 Brook Drive Green Park Reading Berkshire

RG2 6UU

| No. | Description of exactly what activities should be carried out                       |
|-----|------------------------------------------------------------------------------------|
| WP1 | 8F Cable to be pulled to customercomms room approx 50m following blue dashed route |
|     |                                                                                    |
|     |                                                                                    |
|     |                                                                                    |
|     |                                                                                    |
|     |                                                                                    |
|     |                                                                                    |
|     |                                                                                    |
|     |                                                                                    |

#### **Work Point Reference Details**

|     | 8F Cable to be pulled to customercomms room approx 50m |
|-----|--------------------------------------------------------|
| WP1 | following blue dashed route                            |