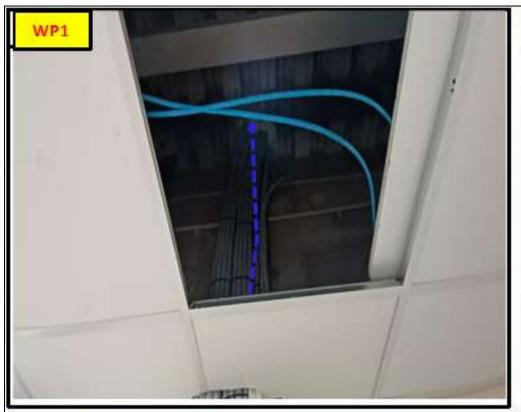

Description of exactly what activities should be carried out

WMPSN WARWICKSHIRECOUNTY COUNC

8F Cable to be pulled to customer property though existing

POE approx 50m following blue dashed route

follow blue dashed route using customer cointainment

1405025-2668393 A

**Work Point Reference Details** 

Description of exactly what activities should be carried out

WMPSN WARWICKSHIRECOUNTY COUNC

8F Cable to be pulled to customercomms room approx 50m

following blue dashed route