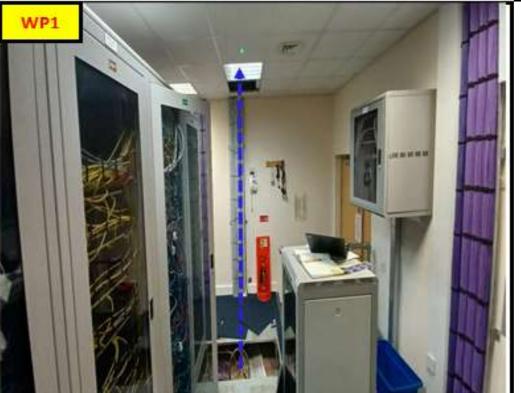

1405025-2668393 A

**Work Point Reference Details** 

Description of exactly what activities should be carried out

WMPSN WARWICKSHIRECOUNTY COUNC

8F Cable to be pulled to customercomms room approx 50m

following blue dashed route