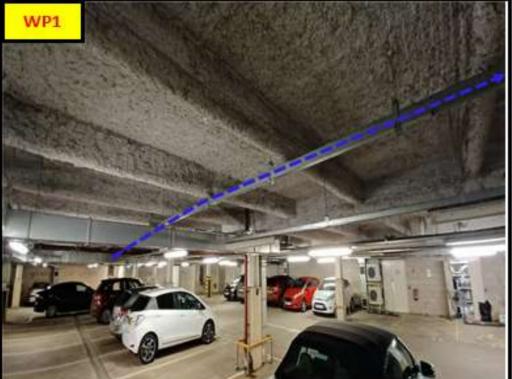

## Virgin Media

500 Brook Drive Green Park Reading Berkshire

RG2 6UU

| No. | Description of exactly what activities should be carried out                       |
|-----|------------------------------------------------------------------------------------|
| WP1 | 8F Cable to be pulled to customercomms room approx 50m following blue dashed route |
|     |                                                                                    |
|     |                                                                                    |
|     |                                                                                    |
|     |                                                                                    |
|     |                                                                                    |
|     |                                                                                    |
|     |                                                                                    |
|     |                                                                                    |

#### **Work Point Reference Details**

|     | 8F Cable to be pulled to customercomms room approx 50m |
|-----|--------------------------------------------------------|
| WP1 | following blue dashed route                            |