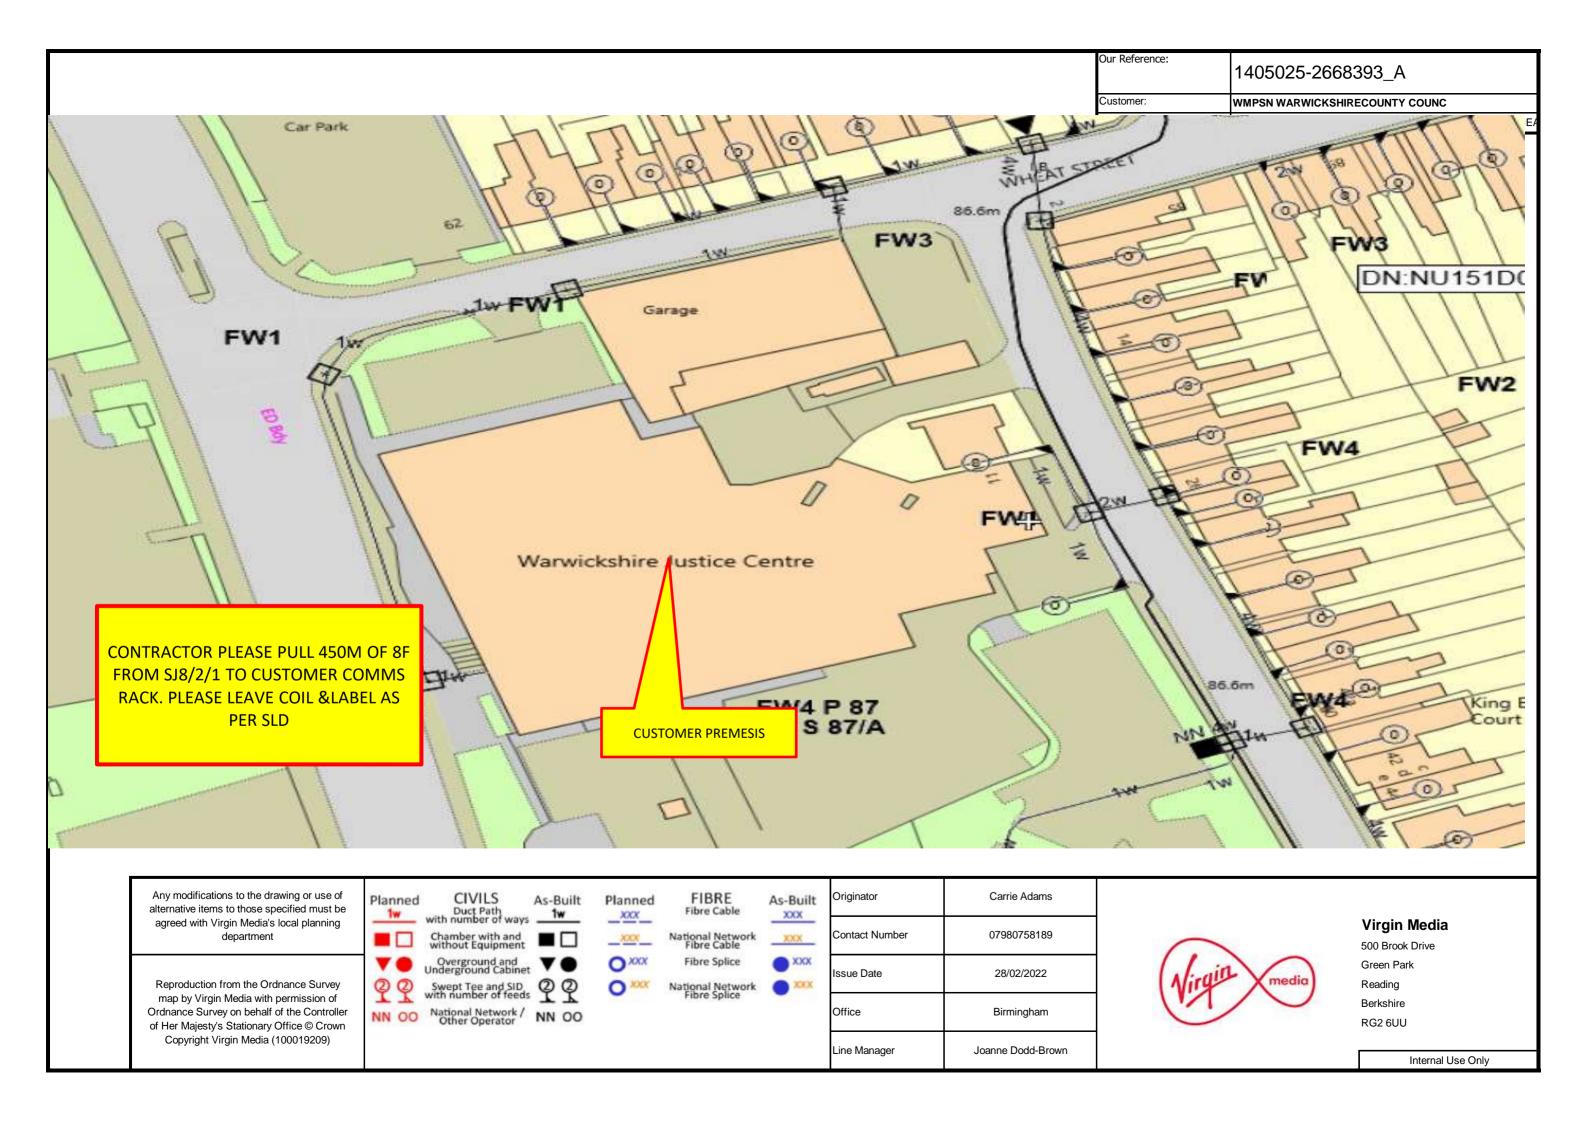

Description of exactly what activities should be carried out

WMPSN WARWICKSHIRECOUNTY COUNC

8F Cable to be pulled to customer property though existing

POE approx 50m following blue dashed route

follow blue dashed route using customer cointainment

1405025-2668393 A

**Work Point Reference Details** 

Description of exactly what activities should be carried out

WMPSN WARWICKSHIRECOUNTY COUNC

8F Cable to be pulled to customercomms room approx 50m

following blue dashed route

## Virgin Media

500 Brook Drive Green Park Reading Berkshire

RG2 6UU

| No. | Description of exactly what activities should be carried out                       |
|-----|------------------------------------------------------------------------------------|
| WP1 | 8F Cable to be pulled to customercomms room approx 50m following blue dashed route |
|     |                                                                                    |
|     |                                                                                    |
|     |                                                                                    |
|     |                                                                                    |
|     |                                                                                    |
|     |                                                                                    |
|     |                                                                                    |
|     |                                                                                    |

#### **Work Point Reference Details**

|     | 8F Cable to be pulled to customercomms room approx 50m |
|-----|--------------------------------------------------------|
| WP1 | following blue dashed route                            |