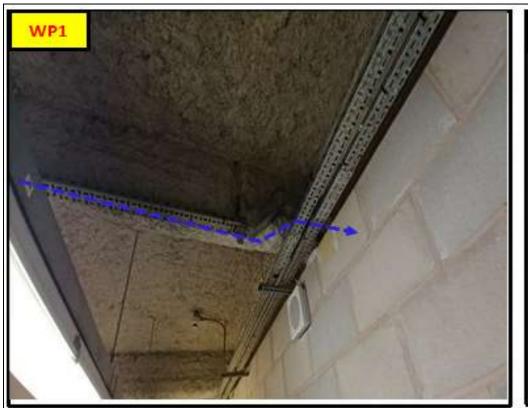

Description of exactly what activities should be carried out

WMPSN WARWICKSHIRECOUNTY COUNC

8F Cable to be pulled to customer property though existing

POE approx 50m following blue dashed route

follow blue dashed route using customer cointainment

1405025-2668393 A

**Work Point Reference Details** 

Description of exactly what activities should be carried out

WMPSN WARWICKSHIRECOUNTY COUNC

8F Cable to be pulled to customercomms room approx 50m

following blue dashed route