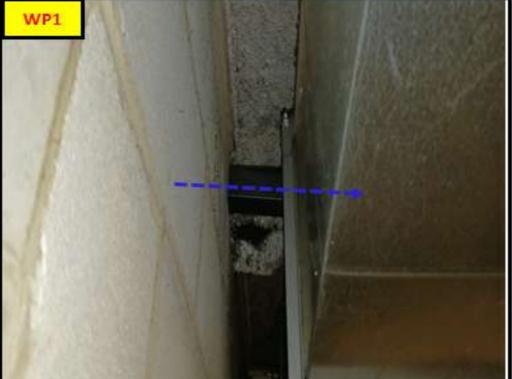

Description of exactly what activities should be carried out

WMPSN WARWICKSHIRECOUNTY COUNC

8F Cable to be pulled to customer property though existing

POE approx 50m following blue dashed route

follow blue dashed route using customer cointainment

1405025-2668393 A

**Work Point Reference Details** 

Description of exactly what activities should be carried out

WMPSN WARWICKSHIRECOUNTY COUNC

8F Cable to be pulled to customercomms room approx 50m

following blue dashed route