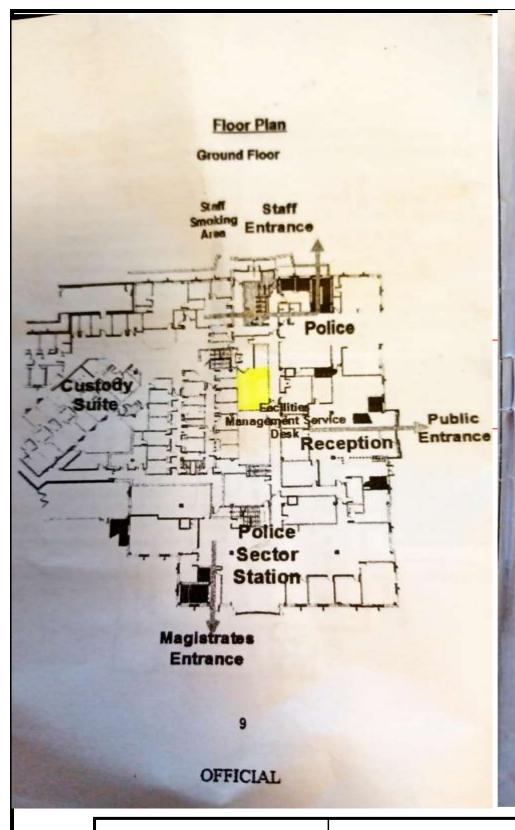

Description of exactly what activities should be carried out

WMPSN WARWICKSHIRECOUNTY COUNC

8F Cable to be pulled to customer property though existing

POE approx 50m following blue dashed route

follow blue dashed route using customer cointainment

1405025-2668393 A

**Work Point Reference Details** 

Description of exactly what activities should be carried out

WMPSN WARWICKSHIRECOUNTY COUNC

8F Cable to be pulled to customercomms room approx 50m

following blue dashed route