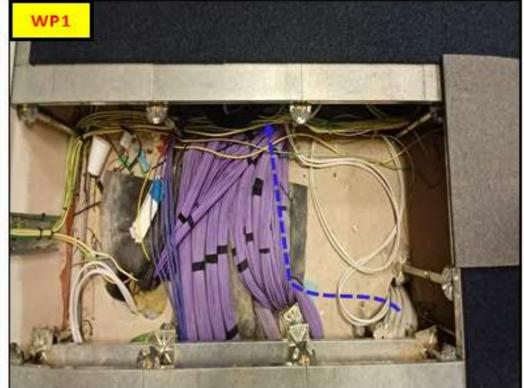

1405025-2668393 A

**Work Point Reference Details** 

Description of exactly what activities should be carried out

WMPSN WARWICKSHIRECOUNTY COUNC

8F Cable to be pulled to customercomms room approx 50m

following blue dashed route