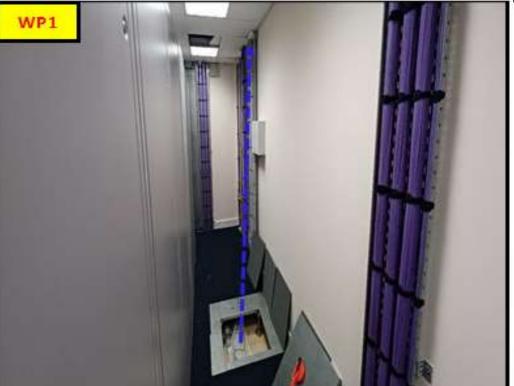

1405025-2668393 A

**Work Point Reference Details** 

Description of exactly what activities should be carried out

WMPSN WARWICKSHIRECOUNTY COUNC

8F Cable to be pulled to customercomms room approx 50m

following blue dashed route

## Virgin Media

500 Brook Drive Green Park Reading Berkshire

RG2 6UU

| No. | Description of exactly what activities should be carried out                       |
|-----|------------------------------------------------------------------------------------|
| WP1 | 8F Cable to be pulled to customercomms room approx 50m following blue dashed route |
|     |                                                                                    |
|     |                                                                                    |
|     |                                                                                    |
|     |                                                                                    |
|     |                                                                                    |
|     |                                                                                    |
|     |                                                                                    |
|     |                                                                                    |

#### **Work Point Reference Details**

|     | 8F Cable to be pulled to customercomms room approx 50m |
|-----|--------------------------------------------------------|
| WP1 | following blue dashed route                            |