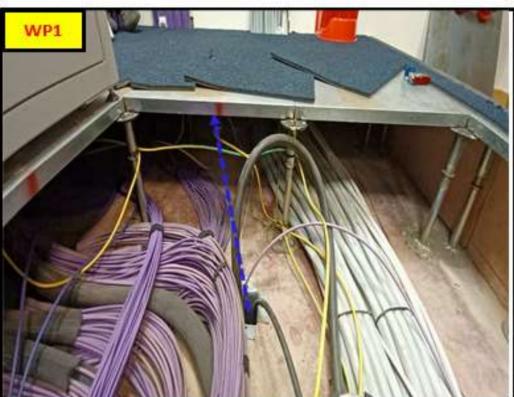

1405025-2668393 A

**Work Point Reference Details** 

Description of exactly what activities should be carried out

WMPSN WARWICKSHIRECOUNTY COUNC

8F Cable to be pulled to customercomms room approx 50m

following blue dashed route