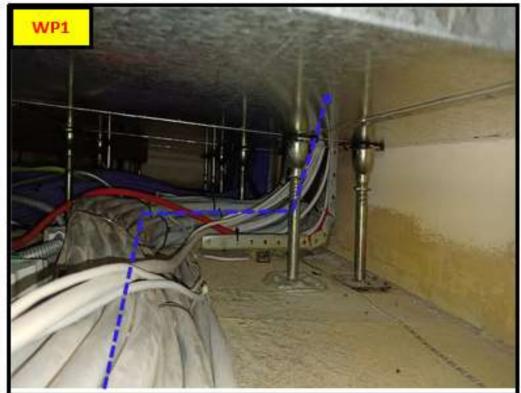

1405025-2668393 A

**Work Point Reference Details** 

Description of exactly what activities should be carried out

WMPSN WARWICKSHIRECOUNTY COUNC

8F Cable to be pulled to customercomms room approx 50m

following blue dashed route

## Virgin Media

500 Brook Drive Green Park Reading Berkshire

RG2 6UU

| No. | Description of exactly what activities should be carried out                       |
|-----|------------------------------------------------------------------------------------|
| WP1 | 8F Cable to be pulled to customercomms room approx 50m following blue dashed route |
|     |                                                                                    |
|     |                                                                                    |
|     |                                                                                    |
|     |                                                                                    |
|     |                                                                                    |
|     |                                                                                    |
|     |                                                                                    |
|     |                                                                                    |

#### **Work Point Reference Details**

|     | 8F Cable to be pulled to customercomms room approx 50m |
|-----|--------------------------------------------------------|
| WP1 | following blue dashed route                            |